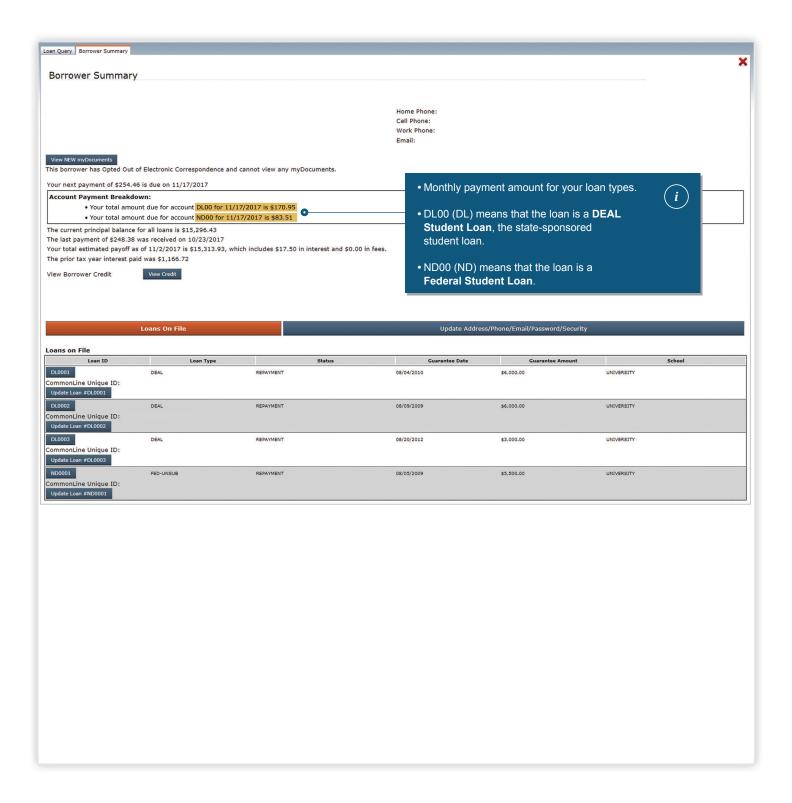

# WHAT TYPE OF LOAN DO YOU HAVE?

statements or by logging in to your online account. When reviewing these items, you will see that your "Loan ID" or "Loan Number" begins with two letters - either ND or DL - and ends with four numbers.

OCTOBER 23, 2017

ND 0001 (ND) means that the loan is a

Federal Student Loan.

MENT DUE DATE IN ORDER TO AVOID ASSESSMENT OF LATE FEED OF OF TO ONE R \$15.00 WILL BE ASSESSED TO EACH LOAN 15 DAYS AFTER THE DUE DATE REFLECTED ABOVE, IF PAYMENT IS NOT RECEIVED. YOU WILL BE ASSESSED A \$25.00 FEE FOR ANY CHECK OR ELECTRONIC PAYMENT THAT IS RETURNED FROM YOUR BANK. UNLESS WE ARE NOTIFIED OTHERWISE, ALL PREPAID MONTHLY PAYMENTS WILL BE USED TO ADVANCE THE DUE DATE.