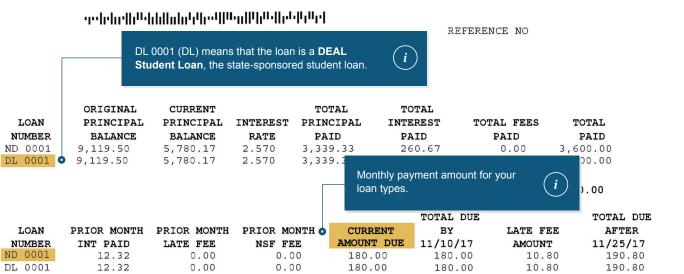

OCTOBER 23, 2017

ND 0001 (ND) means that the loan is a

Federal Student Loan.

MENT DUE DATE IN ORDER TO AVOID ASSESSMENT OF LATE FEED OF OF TO ONE R \$15.00 WILL BE ASSESSED TO EACH LOAN 15 DAYS AFTER THE DUE DATE REFLECTED ABOVE, IF PAYMENT IS NOT RECEIVED. YOU WILL BE ASSESSED A \$25.00 FEE FOR ANY CHECK OR ELECTRONIC PAYMENT THAT IS RETURNED FROM YOUR BANK. UNLESS WE ARE NOTIFIED OTHERWISE, ALL PREPAID MONTHLY PAYMENTS WILL BE USED TO ADVANCE THE DUE DATE.