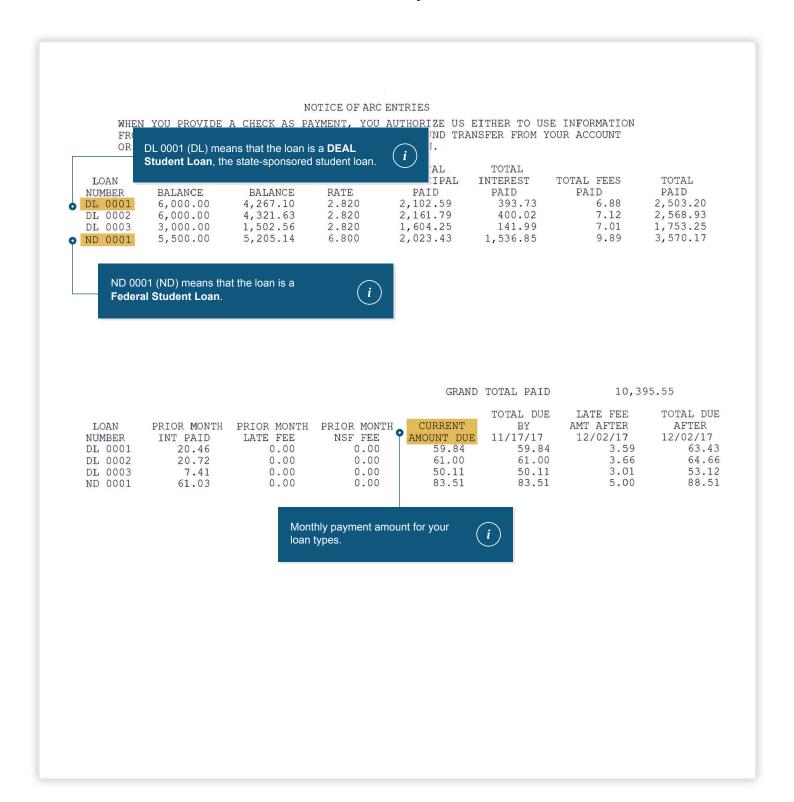

OCTOBER 23, 2017

ND 0001 (ND) means that the loan is a

Federal Student Loan.

MENT DUE DATE IN ORDER TO AVOID ASSESSMENT OF LATE FEED OF OF TO ONE R \$15.00 WILL BE ASSESSED TO EACH LOAN 15 DAYS AFTER THE DUE DATE REFLECTED ABOVE, IF PAYMENT IS NOT RECEIVED. YOU WILL BE ASSESSED A \$25.00 FEE FOR ANY CHECK OR ELECTRONIC PAYMENT THAT IS RETURNED FROM YOUR BANK. UNLESS WE ARE NOTIFIED OTHERWISE, ALL PREPAID MONTHLY PAYMENTS WILL BE USED TO ADVANCE THE DUE DATE.