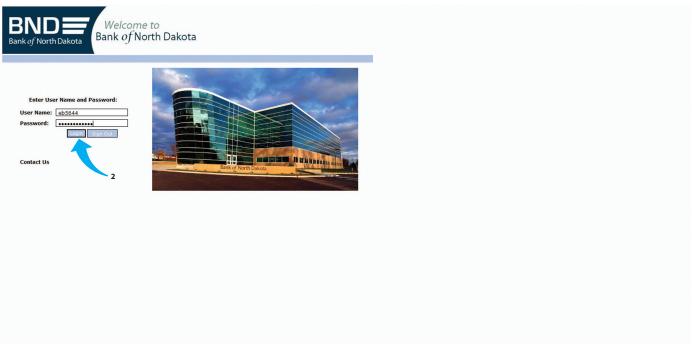

# Automated Sweep -Fed Funds

- 1. Enter BND Direct user name and password (Notice: This site supports Google Chrome, Microsoft Edge and Mozilla Firefox browsers.)
- 2. Click LOGIN

- 3. Enter your **SECURITY CODE**
- 4. Click OK