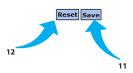

# 11. Click SAVE to complete

or

# 12. Click **RESET** to revert to last saved setting

|               | Reports Automated Sweep De           | finition                         |                      |             |                 |    |  |  |
|---------------|--------------------------------------|----------------------------------|----------------------|-------------|-----------------|----|--|--|
| ook Transfe   | er: Automated Sweep Bala             |                                  |                      |             |                 |    |  |  |
|               | - Automated Sweep Definition re      |                                  | (6122)               |             |                 |    |  |  |
| r your curren | t available balance, please click on | the Intraday Summary Tab.        |                      |             |                 |    |  |  |
| en using the  | Fed Fund (FF) Sweep feature manu     | al changes to your FF Balances w | Il not be processed. |             |                 |    |  |  |
|               |                                      |                                  |                      |             |                 |    |  |  |
|               |                                      |                                  |                      |             |                 |    |  |  |
| A 🗘 🛱         | 0                                    |                                  | Thur                 | day Novembe | r 21, 2013 2:01 | PM |  |  |
|               | In Account                           | Target Balance                   |                      |             | Status          |    |  |  |
|               |                                      |                                  |                      |             |                 | -  |  |  |
|               | 1234567 <b>-</b> ABC Bank            | 100,000.00                       | 50,000.00            | <b>V</b>    | Hold            |    |  |  |
|               | 7654321 - XYZ Bank                   | 100,000.00                       | 100,000.00           |             | Hold            |    |  |  |
|               | 9876543 - QRS Bank                   | 1,000,000.00                     | 100,000.00           | V           | Hold            |    |  |  |
|               | 3456789 - EFG Bank                   | 25,000.00                        | 25,000.00            |             | Hold            |    |  |  |
|               | 2486248 - ZYX Bank                   | 15,000,000.00                    | 15,000,000.00        | 7           | Hold            |    |  |  |
|               | 1098765 - PQR Bank                   | 100,000.00                       | 5,000.00             |             | Hold            |    |  |  |
|               | 5678901 - VWX Bank                   | 100,000.00                       | 1.00                 | 7           | Hold            | -  |  |  |
|               |                                      |                                  |                      |             |                 |    |  |  |
|               |                                      |                                  |                      |             |                 |    |  |  |
|               |                                      |                                  |                      |             |                 |    |  |  |